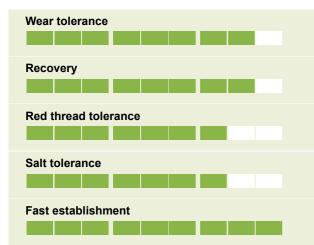

### J Premier 4Turf 25





#### Ratings



#### • 15% Fabian [Tetraploid Perennial Ryegrass]

No. 1 rated 4turf tetraploid ryegrass for significantly improved wear tolerance, shoot density and recovery

STRI Rating 5.9

# • 10% Tetragame [Tetraploid Perennial Ryegrass]

4turf tetraploid ryegrass for significantly improved wear tolerance, shoot density, disease resistance and recovery

STRI Rating 5.4

### NEW! 25% Fiesta [Perennial

Most tolerant variety to Grey Leaf Spot in DLF trials

#### 15% Eurodiamond

[Perennial Ryegrass]

Provides high shoot density and rapid recovery under intensive winter sports wear

STRI Rating 7.6

# • 10% Europitch [Perennial

No. 1 rated for visual merit under high wear STRI Rating 7.8

### • 10% Gildara [Perennial Ryegrass]

Combining best in class genetic turf colour with outstanding wear toleran